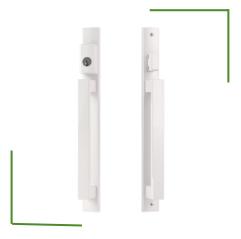

## Handles

The Contemporary Family of handle sets for the sliding door Signature® line of products. These handles are all compatible with industry standard single point or multi-point mortise locks. The sleek, modern design of these handles are sure to complement your door system.

## **PRODUCT HIGHLIGHTS**

- Industry standard mounting hole spacing for easy conversion from existing hardware or in upgrading systems currently in the market
- Extended bosses on inside and outside escutcheons to enhance handle stability
- Plated decorative finishes on solid brass and painted finishes on zinc
- Designed to accent today's larger sized doors
- New contemporary handle shapes in both in-line and off-set styles are elegant in appearance and easy to grasp