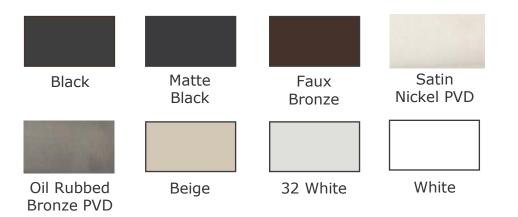

## **Contemporary 40.68**

## Handles

The Contemporary Family of handle sets for the sliding door Signature® line of products. These handles are all compatible with industry standard single point or multi-point mortise locks. The sleek, modern design of these handles are sure to complement your door system.



## **AVAILABLE COLORS**





## **PRODUCT HIGHLIGHTS**

- Industry standard mounting hole spacing for easy conversion from existing hardware or in upgrading systems currently in the market
- Extended bosses on inside and outside escutcheons to enhance handle stability
- Plated decorative finishes on solid brass and painted finishes on zinc
- Designed to accent today's larger sized doors
- New contemporary handle shapes in both in-line and off-set styles are elegant in appearance and easy to grasp